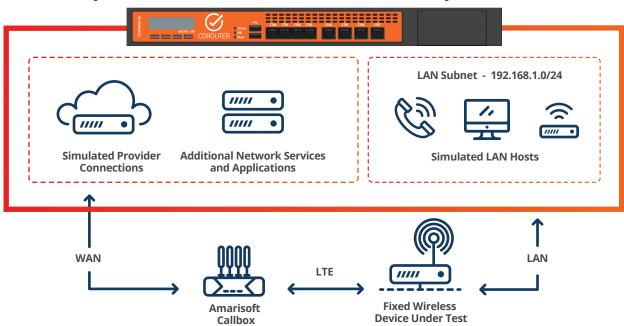

## Fully-automated feature, performance, and scalability testing of fixed-wireless broadband gateways

QA Cafe's CDRouter is the industry standard test solution for broadband CPE and Wi-Fi routers. Together with Amarisoft's AMARI Callbox, developers of fixed-wireless solutions have an easy, cost-effective way to connect their devices for repeatable, fully-automated testing in CDRouter.

## **Complete Fixed-Wireless Test Setup**

The AMARI Callbox acts as a 3GPP-compliant eNB/gNB and EPC/5GC and comes in several models that meet your specific connectivity and performance goals.

All AMARI Callboxes integrate easily into your CDRouter test environment to access thousands of expertly developed tests covering feature, performance, and protocol certification for gateways over 5G/LTE.